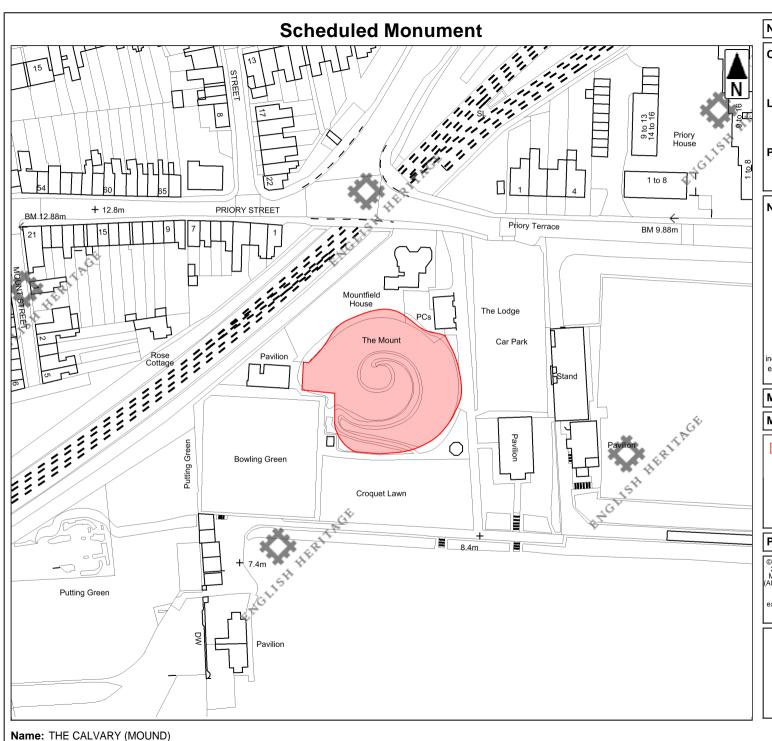

Number: ES55

County/UA: EAST SUSSEX COUNTY

Local Authority: LEWES DISTRICT

Parish: LEWES CP

Notes:

Every effort has been made to ensure the accuracy of this map. It is supplied for indication purposes only and should always be read in conjunction with the Schedule entry. If you require clarification of the exact extent of the Scheduled area or further information, please contact Endlish Heritage.

Map Centre NGR: TQ4156709659

Map Scale: 1:1250

Scheduled Monument

Print Date: 15 March 2011

© English Heritage. Ordnance Survey mapping: © Crown Copyright and database right 2009. All rights reserved. Ordnance Survey licence number 100019088. Historic OS Mapping: © and database right Crown Copyright and Landmark Information Group Ltd (All rights reserved) Licence numbers 000394 and TP0